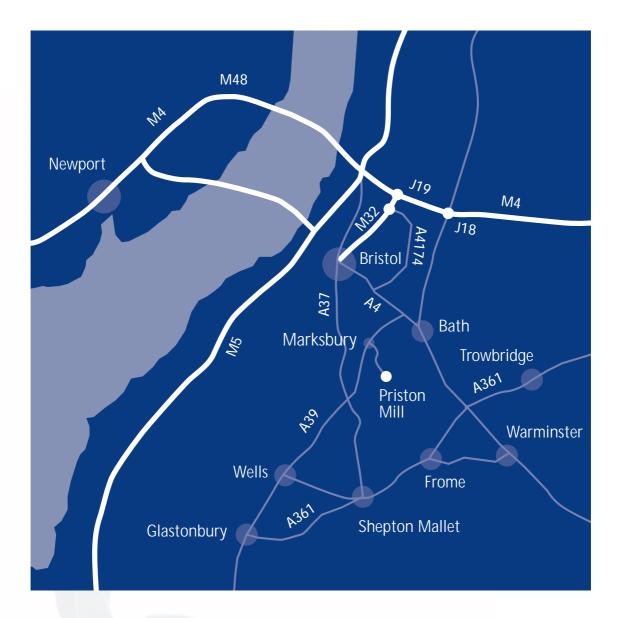

## **Directions To Priston Mill**

## From Bath:

Follow the A4 for Bristol, and take the 2nd exit (A39 for Wells) from 1st roundabout (by the Globe Inn).

Go through Corston and on to Marksbury. After the Church turn left and follow brown Heritage signs for Priston Mill (2 Miles from A39).

## From Bristol:

Follow A4 for Bath. (From M4 Junction 19 onto M32. Exit on Junction 1. Follow A4174 Ring Road for Bath, and join A4 towards Bath)

Go through Saltford and take 3rd exit (A39 for Wells) from roundabout (by the Globe Inn).

Go through Corston and on to Marksbury. After the Church turn left and follow brown Heritage signs for Priston Mill (2 Miles from A39).

Distance from Bath is 7 miles and from Bristol 10 Miles.